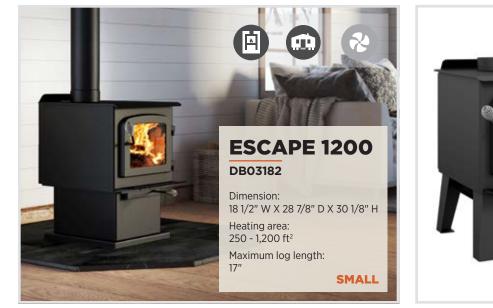

# SPARK II

~

Dimension: 18 1/2" W X 28 7/8" D X 28 3/4" H Heating area: 250 - 1,200 ft<sup>2</sup> Maximum log length:

SMALL

**ESCAPE 1800 HERITAGE DECO ALTO** DB03102 DB03190 DB03220 Dimension: Dimension: Dimension: 25 5/8" W X 25 3/4" D X 32 5/8" H 26" W X 32" D X 32 3/4" H 25 5/8" W X 26 1/2" D X 39 3/4" H Heating area: Heating area: Heating area: 500 - 2,100 ft<sup>2</sup> 500 - 2,100 ft<sup>2</sup> 500 - 2,100 ft<sup>2</sup> Maximum log length: Maximum log length: Maximum log length: 20" 20″ 20″ LARGE LARGE LARGE 1 sel de l