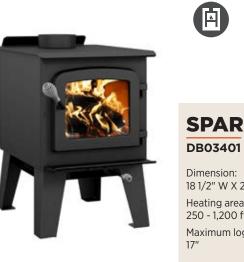

# SPARK II

~

Dimension: 18 1/2" W X 28 7/8" D X 28 3/4" H Heating area: 250 - 1,200 ft<sup>2</sup> Maximum log length:

SMALL

**ESCAPE 1800 HERITAGE DECO ALTO** DB03102 DB03190 DB03220 Dimension: Dimension: Dimension: 25 5/8" W X 25 3/4" D X 32 5/8" H 26" W X 32" D X 32 3/4" H 25 5/8" W X 26 1/2" D X 39 3/4" H Heating area: Heating area: Heating area: 500 - 2,100 ft<sup>2</sup> 500 - 2,100 ft<sup>2</sup> 500 - 2,100 ft<sup>2</sup> Maximum log length: Maximum log length: Maximum log length: 20" 20″ 20″ LARGE LARGE LARGE 1 sel de l