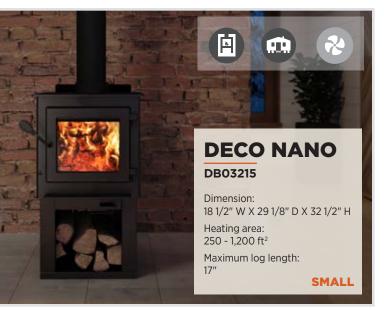

# SPARK II

~

Dimension: 18 1/2" W X 28 7/8" D X 28 3/4" H Heating area: 250 - 1,200 ft<sup>2</sup> Maximum log length:

SMALL

**ESCAPE 1800 HERITAGE DECO ALTO** DB03102 DB03190 DB03220 Dimension: Dimension: Dimension: 25 5/8" W X 25 3/4" D X 32 5/8" H 26" W X 32" D X 32 3/4" H 25 5/8" W X 26 1/2" D X 39 3/4" H Heating area: Heating area: Heating area: 500 - 2,100 ft<sup>2</sup> 500 - 2,100 ft<sup>2</sup> 500 - 2,100 ft<sup>2</sup> Maximum log length: Maximum log length: Maximum log length: 20" 20″ 20″ LARGE LARGE LARGE 1 sel de l