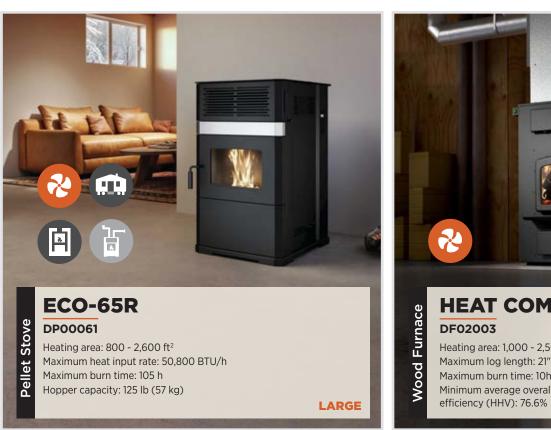

**HEAT COMMANDER** Heating area: 1,000 - 2,500 ft<sup>2</sup> Maximum log length: 21" Maximum burn time: 10h Minimum average overall

MEDIUM